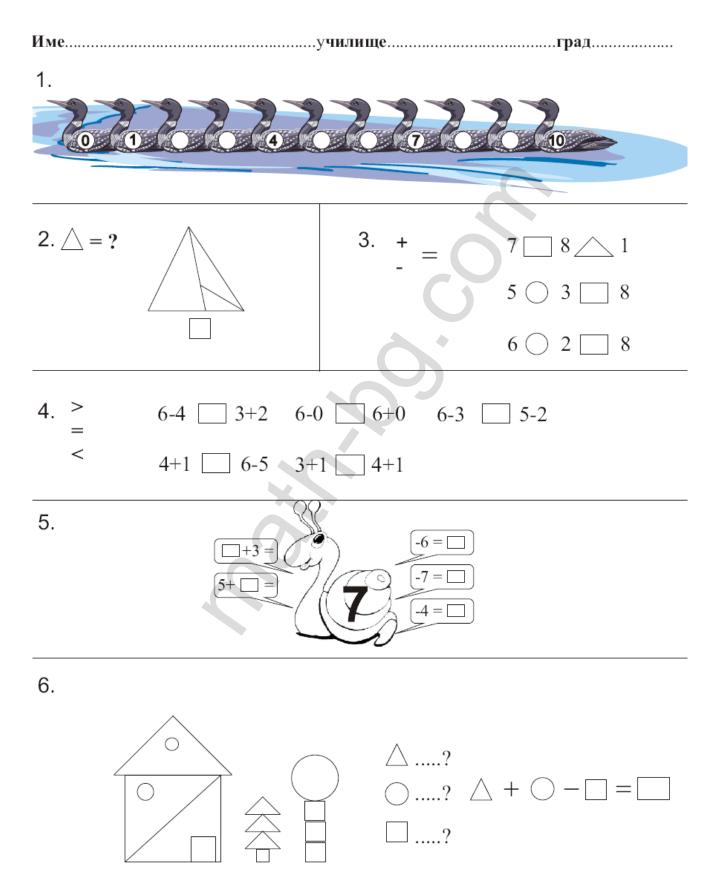

## Решения и точкуване на задачите за 1-ви клас

Зад.1. Отг.: 2,3,5,6,8,9 по 0.5 на число общо 3т.

Зад.2 Отг.: 5- 3т

Зад.3 Отг.: (=,-);(+,=);(+,=) по 1т., общо 3т.

Зад.4 Отг.: <,=,<,>,< по 1т. На верен знак, общо 5т

Зад.5 Отг.:4,2,1,0,3- по една точка на вярно число, общо 5т.

Зад.6 Отг.: труыгылници-б;крыгове-3, квадрати-6- по 1т; 6+3-6=3-2т; Общо 5т

Зад.7 Отг.:5-3+5-2=3 за всяко животно вярно преброено по 1т и 1т за вярно пресмятане. Общо 5т