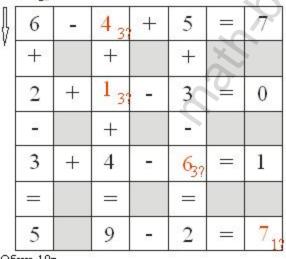

## Коледно Математическо състезание I клас

10.

|  | 6 | - |   | + | 5 | = | 7 |
|--|---|---|---|---|---|---|---|
|  | + |   | + |   | + |   |   |
|  | 2 | + |   | - | 3 |   | 0 |
|  | - |   | + |   | I |   |   |
|  | 3 | + | 4 | - |   |   | 1 |
|  |   |   | = |   | = |   |   |
|  | 5 |   | 9 | - | 2 |   |   |