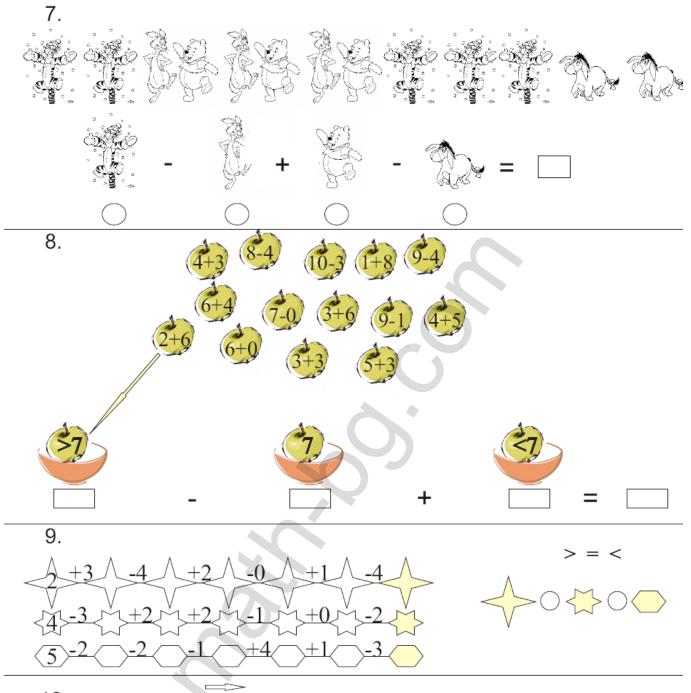

Зад.5 Отг.:4,2,1,0,3- по една точка на вярно число, общо 5т.

Зад.6 Отг.: труыгылници-б;крыгове-3, квадрати-6- по 1т; 6+3-6=3-2т; Общо 5т

Зад.7 Отг.:5-3+5-2=3 за всяко животно вярно преброено по 1т и 1т за вярно пресмятане. Общо 5т

Зад.8 Отг.:(7)-2т;(3)-2т.;(4)-2т.; (7-3+4=8)-1т.; общо 7т

Зад9 Отг.: (5,1,3,3,4,0);(1,3,5,4,4,2);(3,1,0,4,5,2); (0<2=2)

Общо 10т